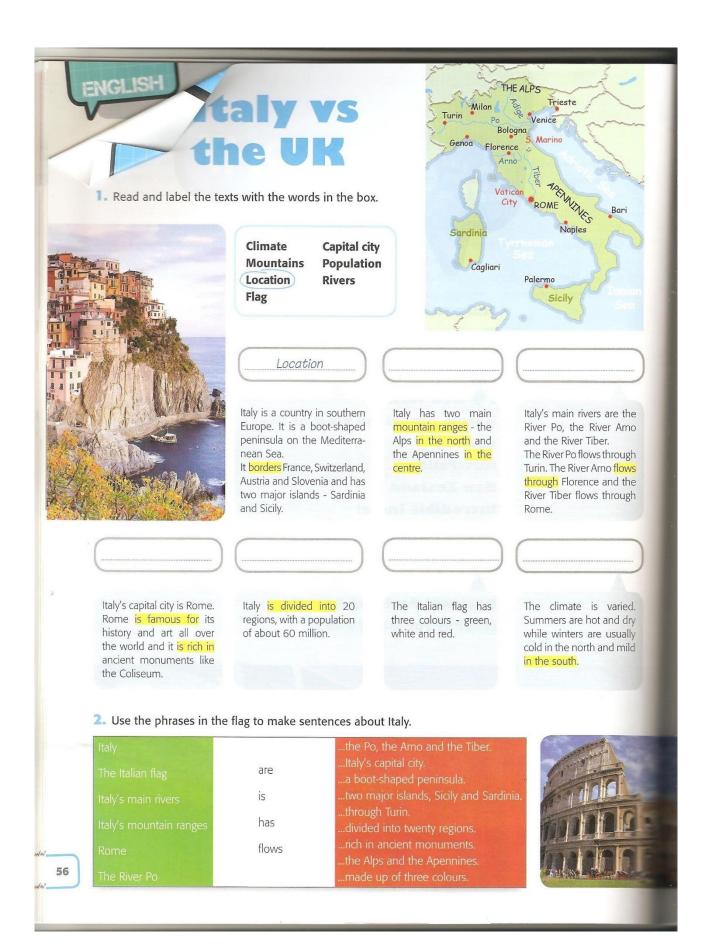

| A di institu      |  |
|-------------------|--|
| è divisa in       |  |
| scorre attraverso |  |
| confina con       |  |
| catene montuose   |  |
| è famosa per      |  |
| è ricca di        |  |
| al centro         |  |
| al sud            |  |
| al nord           |  |