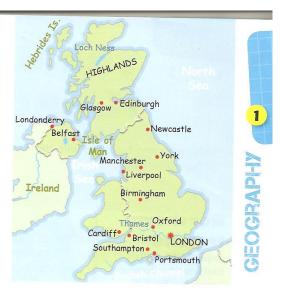

## PROJECT

4. Complete the text below with the missing information about the UK. Go to www.projectbritain.com/ukfacts.htm or use your Geography text book.

5. The highest mountain is .....; it is in

57