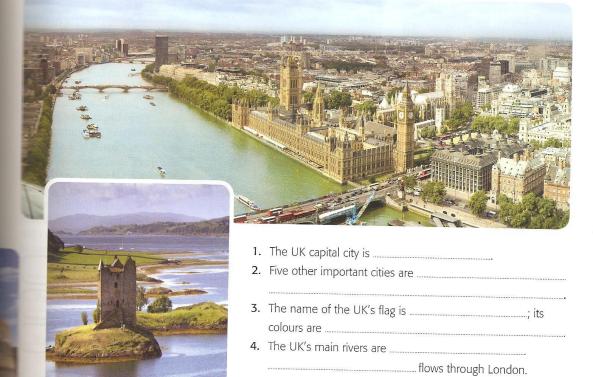

## PROJECT

4. Complete the text below with the missing information about the UK. Go to www.projectbritain.com/ukfacts.htm or use your Geography text book.

5. The highest mountain is .....; it is in

57